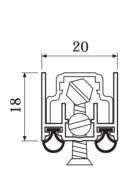

Components: -Comaglio double-adjusting mechanism -Fixed "T" shaped profile -Moving profile extractable -Brass hexagonal push button -2nd adjusting screw in brass -2 steel return springs -EPDM seal