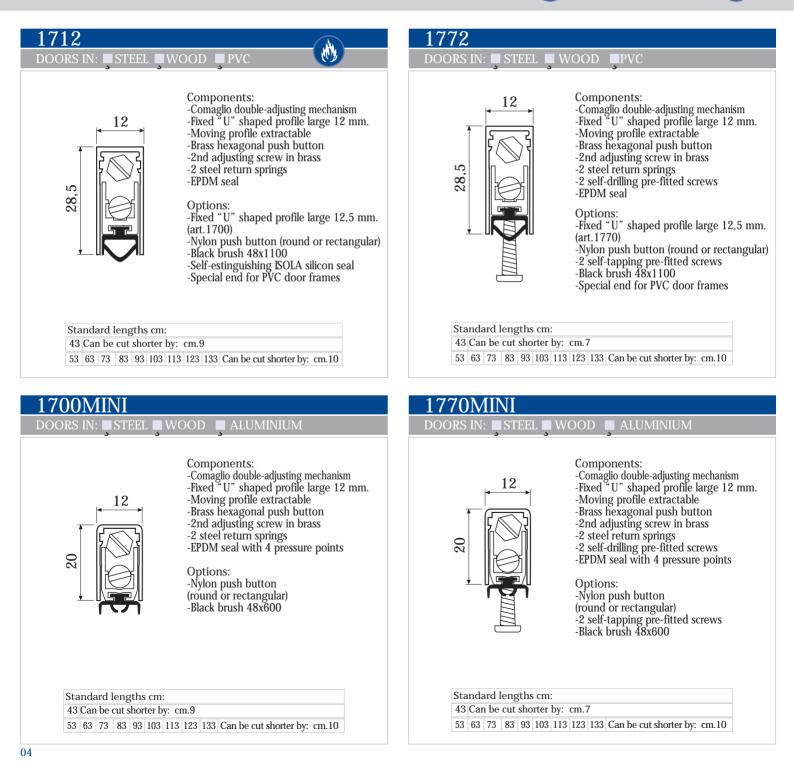

Components: -Comaglio double-adjusting mechanism -Fixed "T" shaped profile -Moving profile extractable -Brass hexagonal push button -2nd adjusting screw in brass -2 steel return springs -EPDM seal

## Options:

-Nylon push button (round or rectangular) -Black brush 48x1100

-Self-estinguishing ISOLA silicon seal

Standard lengths cm: 43 Can be cut shorter by: cm.12

53 63 73 83 93 103 113 123 133 Can be cut shorter by: cm.10