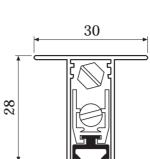

Components:

- -Comaglio double-adjusting mechanism -Fixed "U" shaped profile large 12,5 mm.
- -Moving profile extractable -Brass hexagonal push button -2nd adjusting screw in brass

- -2 steel return springs
- -2 self-drilling pre-fitted screws
- -Self-estinguishing silicon seal

### Options:

-Nylon push button (round or rectangular) -2 self-tapping pre-fitted screws

Standard lengths cm:

43 Can be cut shorter by: cm.12