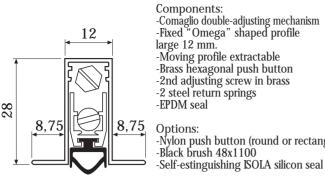

### Components:

53 63 73 83 93 103 113 123 133 Can be cut shorter by: cm.10

- -Comaglio double-adjusting mechanism -Fixed profile inside moving profile
- -Moving profile extractable -Brass hexagonal push button
- -2nd adjusting screw in brass
- -2 steel return springs
- -2 self-drilling pre-fitted screws
- -2 neoprene seals

Options: -Nylon push button (round or rectangular)

Standard lengths cm: 43 Can be cut shorter by: cm.7 53 63 73 83 93 103 113 123 133 Can be cut shorter by: cm.10 Standard lengths cm: 43 Can be cut shorter by: cm.7 53 63 73 83 93 103 113 123 133 Can be cut shorter by: cm.10